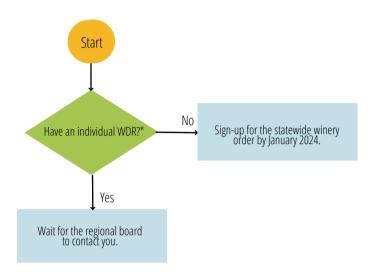

# **WINERY ORDER FLOW CHART - OTHER REGIONS**

<sup>\*</sup>A permit to operate a septic system does not qualify as a Waste Discharge Requirement (WDR) under this program and wineries will need to enroll in the statewide Winery Order in addition to the septic permit.