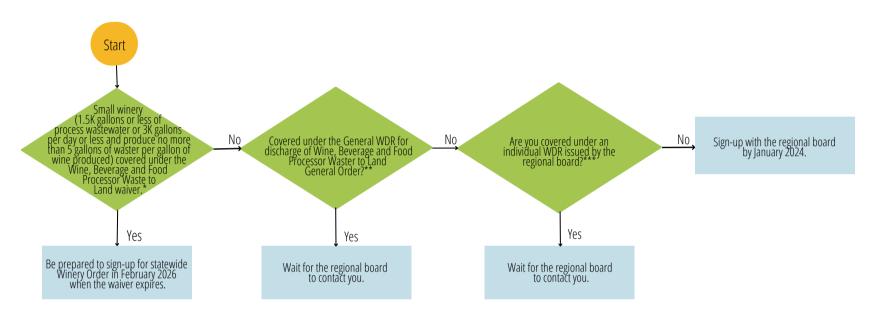

## **WINERY ORDER FLOW CHART - NORTH COAST REGION 1**

<sup>\*</sup>Adopted Conditional Waiver of Waste Discharge Requirement for Discharges of Wine, Beverage and Food Processor Waste to Land, Order No. R1-2021-0001 or Order No. R1-2022-00311.

<sup>\*\*</sup>Adopted General Waste Discharge Requirements for Discharges of Wine, Beverage and Food Processor Waste to Land, Order No. R1-2016-0002 or Order No. R1-2002-0012.

<sup>\*\*\*</sup>A permit to operate a septic system does not qualify as a Waste Discharge Requirement (WDR) under this program and wineries will need to enroll in the statewide Winery Order in addition to the septic permit.