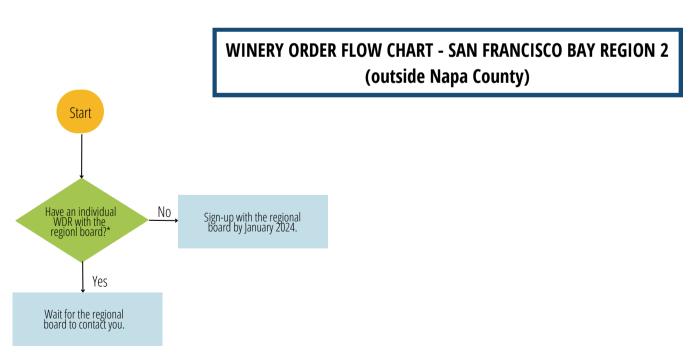

## **WINERY ORDER FLOW CHART**





## **WINERY ORDER FLOW CHART - NORTH COAST REGION 1**



<sup>\*</sup>Adopted Conditional Waiver of Waste Discharge Requirement for Discharges of Wine, Beverage and Food Processor Waste to Land, Order No. R1-2021-0001 or Order No. R1-2022-00311.



<sup>\*\*</sup>Adopted General Waste Discharge Requirements for Discharges of Wine, Beverage and Food Processor Waste to Land, Order No. R1-2016-0002 or Order No. R1-2002-0012.

<sup>\*\*\*</sup>A permit to operate a septic system does not qualify as a Waste Discharge Requirement (WDR) under this program and wineries will need to enroll in the statewide Winery Order in addition to the septic permit.

# **WINERY ORDER FLOW CHART - NAPA COUNTY**





<sup>\*</sup>A permit to operate a septic system does not qualify as a Waste Discharge Requirement (WDR) under this program and wineries will need to enroll in the statewide Winery Order in addition to the septic permit.



#### WINERY ORDER FLOW CHART - CENTRAL COAST REGION 3



<sup>\*</sup>General Waste Discharge Requirements for Discharges of Winery Waste and Categorical Waiver of Waste Discharge for Certain Small Wineries, Order No. R3-2017-0020.

<sup>\*\*</sup>A permit to operate a septic system does not qualify as a Waste Discharge Requirement (WDR) under this program and wineries will need to enroll in the statewide Winery Order in addition to the septic permit.



<sup>\*</sup>Waiver of Waste Discharge Requirements for Small Food Processors, Wineries and Regulated Agricultural