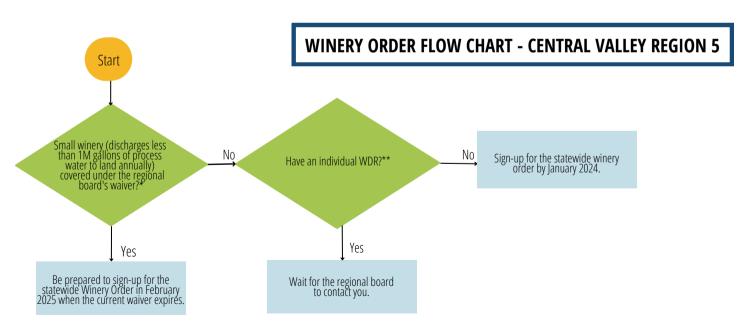

<sup>\*</sup>Waiver of Waste Discharge Requirements for Small Food Processors, Wineries and Regulated Agricultural Processors within the Central Valley Region, Order No. R5-2020-002.

<sup>\*\*</sup>A permit to operate a septic system does not qualify as a Waste Discharge Requirement (WDR) under this program and wineries will need to enroll in the statewide Winery Order in addition to the septic permit.