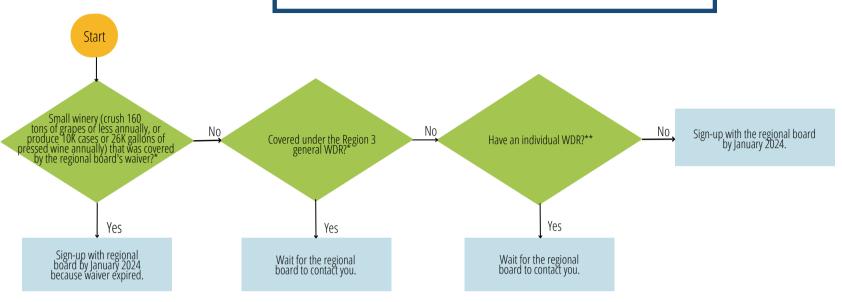

#### WINERY ORDER FLOW CHART - CENTRAL COAST REGION 3

<sup>\*</sup>General Waste Discharge Requirements for Discharges of Winery Waste and Categorical Waiver of Waste Discharge for Certain Small Wineries, Order No. R3-2017-0020.

<sup>\*\*</sup>A permit to operate a septic system does not qualify as a Waste Discharge Requirement (WDR) under this program and wineries will need to enroll in the statewide Winery Order in addition to the septic permit.