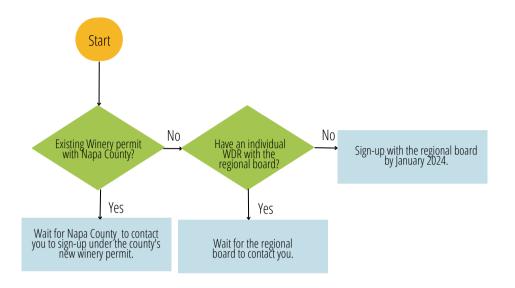

# **WINERY ORDER FLOW CHART - NAPA COUNTY**

<sup>\*</sup>A permit to operate a septic system does not qualify as a Waste Discharge Requirement (WDR) under this program and wineries will need to enroll in the statewide Winery Order in addition to the septic permit.