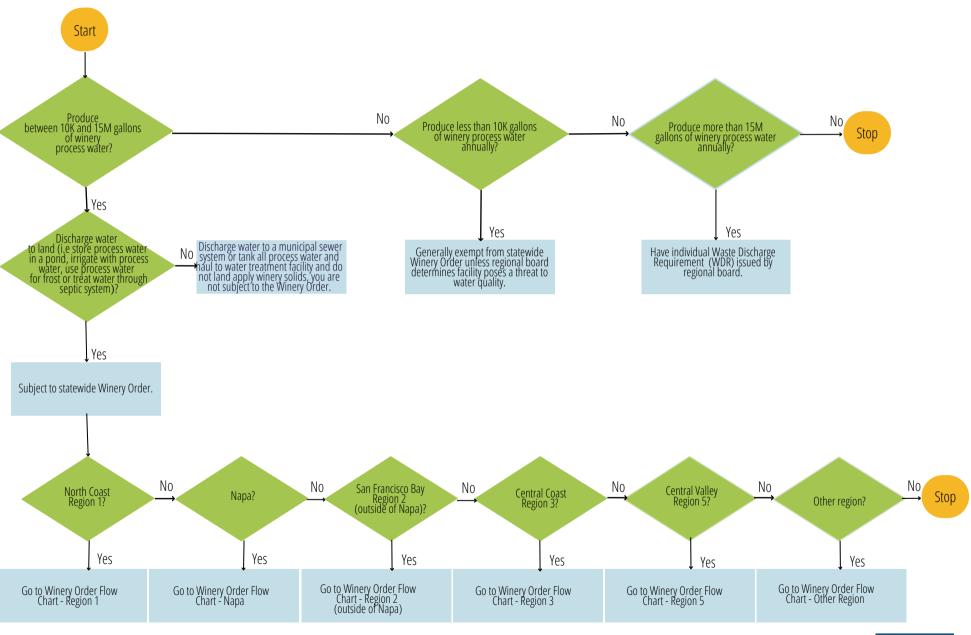

## **WINERY ORDER FLOW CHART**





## **WINERY ORDER FLOW CHART - NORTH COAST REGION 1**



<sup>\*</sup>Adopted Conditional Waiver of Waste Discharge Requirement for Discharges of Wine, Beverage and Food Processor Waste to Land, Order No. R1-2021-0001 or Order No. R1-2022-00311.



<sup>\*\*</sup>Adopted General Waste Discharge Requirements for Discharges of Wine, Beverage and Food Processor Waste to Land, Order No. R1-2016-0002 or Order No. R1-2002-0012.

<sup>\*\*\*</sup>A permit to operate a septic system does not qualify as a Waste Discharge Requirement (WDR) under this program and wineries will need to enroll in the statewide Winery Order in addition to the septic permit.

# **WINERY ORDER FLOW CHART - NAPA COUNTY**





<sup>\*</sup>A permit to operate a septic system does not qualify as a Waste Discharge Require